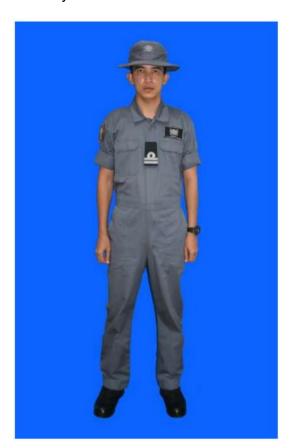

#### Pregnant Women's Uniforms.

Dress No. 2D – Overalls for Engineers and Hydrographic Officers