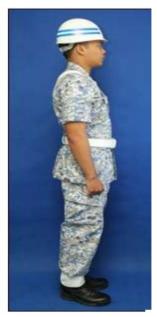

#### **Dress No. 3H – RMN Provos Operational Dress**

Gate Officer/Guard Station.

Security Officer Using M14 Carbine.