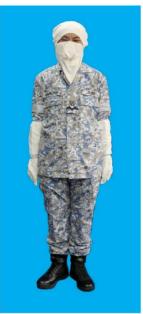

#### Pregnant Women's Uniforms.

Dress No. 2D – Overalls for Engineers and Hydrographic Officers