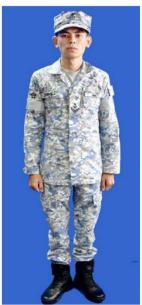

#### **Dress No. 3H – RMN Provos Operational Dress**

Gate Officer/Guard Station.

Security Officer Using M14 Carbine.