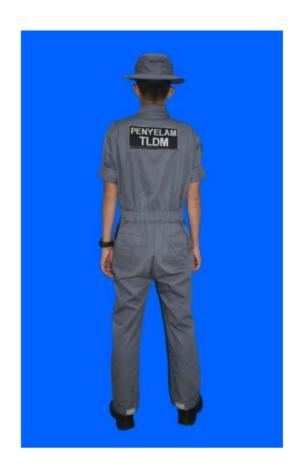

#### Pregnant Women's Uniforms.

Dress No. 2D – Overalls for Engineers and Hydrographic Officers