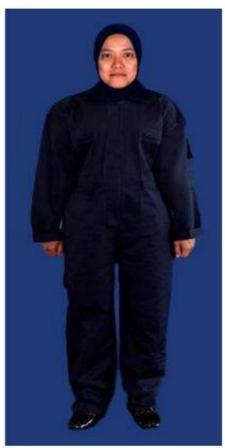

#### Pregnant Women's Uniforms.

Dress No. 2D – Overalls for Engineers and Hydrographic Officers