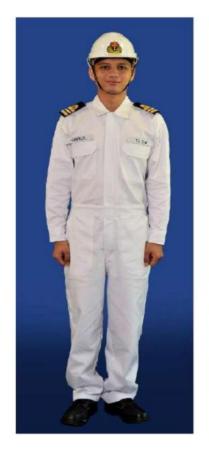

#### Pregnant Women's Uniforms.

Dress No. 2D – Overalls for Engineers and Hydrographic Officers