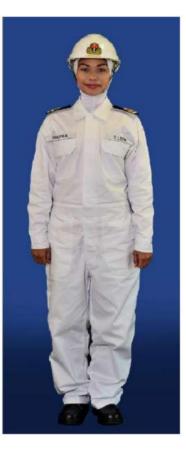

#### Pregnant Women's Uniforms.

Dress No. 2D – Overalls for Engineers and Hydrographic Officers