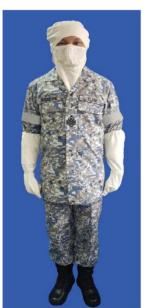

#### **Dress No. 3H – RMN Provos Operational Dress**

Gate Officer/Guard Station.

Security Officer Using M14 Carbine.