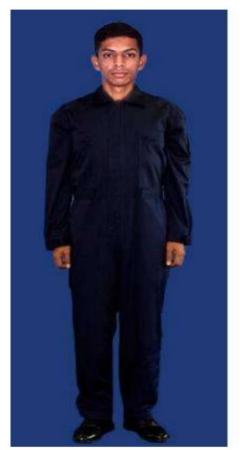

#### Pregnant Women's Uniforms.

Dress No. 2D – Overalls for Engineers and Hydrographic Officers